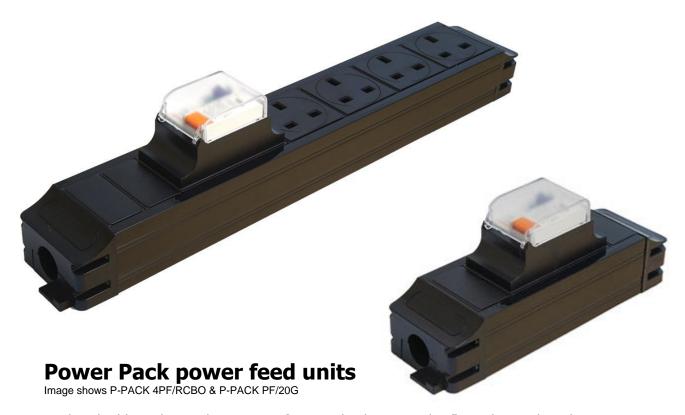

## **PowerData Technologies**

The power to connect

Modern building electrical practices often use busbar or under floor electrical track systems in which the power is 'tapped' via a tap off lead to a power feed unit. The tap off lead is wired to the P-Pack Power Feed unit through a 20mm gland hole to a connecting block. A female 3 pole connector output allows daisy chaining to a desktop or another desk with standard P-Pack under desk unit.

There are various styles of product with master fuse, individual fuse and 16A RCBO type C 30mA protection.

| With RCBO          | Description                                                                                                                 |
|--------------------|-----------------------------------------------------------------------------------------------------------------------------|
| P-Pack PF/20G      | In-line RCBO, fed by 20mm gland hole with connecting blocks, 3 pole female output.                                          |
| P-Pack 4PF/RCBO    | 4 x individually fused sockets facing north with RCBO, fed by 20mm gland hole with connecting blocks, 3 pole female output. |
| P-Pack 4PF/NF/RCBO | 4 x sockets facing north with 16A RCBO, fed by 20mm gland hole with connecting blocks, 3 pole female output.                |
| P-Pack 6PF/RCBO    | 6 x individually fused sockets facing north with RCBO, fed by 20mm gland hole with connecting blocks, 3 pole female output. |
| P-Pack 6PF/NF/RCBO | 6 x sockets facing north with 16A RCBO, fed by 20mm gland hole with connecting blocks, 3 pole female output.                |
| Without RCBO       | Description                                                                                                                 |
| P-Pack 4PF/13A     | 4 x individually fused sockets facing north, fed by 20mm gland hole with connecting blocks, 3 pole female output.           |
| P-Pack 4PF/NF/13A  | 4 x sockets facing north with master fuse, fed by 20mm gland hole with connecting blocks, 3 pole female output.             |
| P-Pack 6PF/13A     | 6 x individually fused sockets facing north, fed by 20mm gland hole with connecting blocks,3 pole female output.            |
| P-Pack 6PF/NF/13A  | 6 x sockets facing north with master fuse, fed by 20mm gland hole with connecting blocks, 3 pole female output.             |