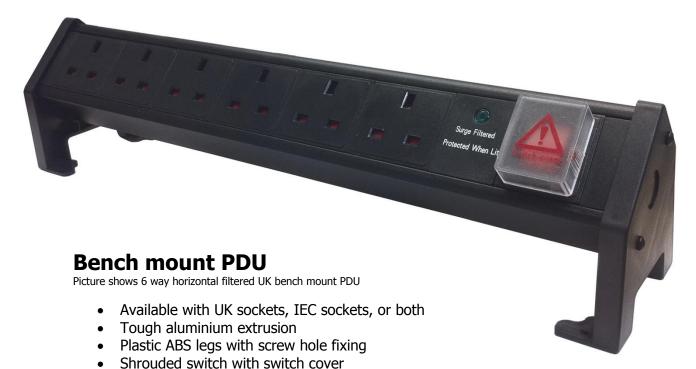

## **PowerData Technologies**

The power to connect

The bench mount PDU is ideal for tougher working environments such as a workbench or Laboratory, the sockets are not individually fused so a power drill or heat gun etc can be safely plugged in.

## **Standard products**

Order Code Product Description

3-metre 1.5mm lead

BM13A/4 Bench mount PDU with 4 x UK sockets, 3m lead to UK plug

BM13A/4/F Bench mount PDU with 4 x UK sockets, surge filter, 3m lead to UK plug

BM13A/6 Bench mount PDU with 6 x UK sockets, 3m lead to UK plug

BM13A/6/F Bench mount PDU with 6 x UK sockets, surge filter, 3m lead to UK plug

BMIEC/12 Bench mount PDU with 12 x C13 sockets, 3m lead to UK plug