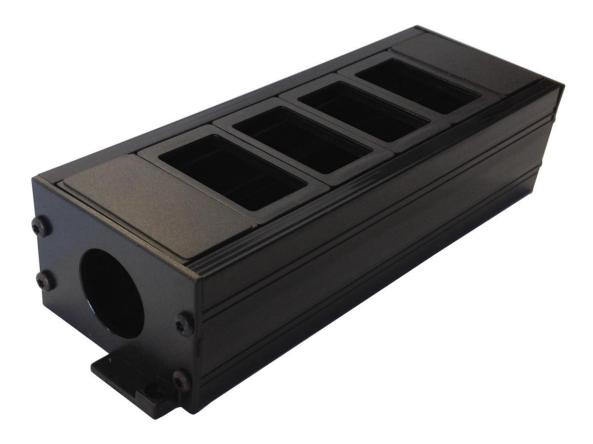

## 4 and 6-way P-Pack plastic data boxes

(Image shows P-Pack 0/4)

- 6C data cut-outs
- 25mm gland hole
- Easy installation
- Installer friendly

- Tough ABS plastic construction
- End cap allows screw fixing
- Low profile
- Space for ID labelling

## **Standard PF Box units**

4-way data box, 4 x horizontal 6C, fed by 25mm gland hole P-PACK 0/4 P-PACK 0/6 6-way data box, 6 x horizontal 6C, fed by 25mm gland hole

A25 25mm anchor bracket A32 32mm anchor bracket

P-PACK 4, length 170mm (with end caps 188mm), width 62mm, depth 42mm. P-PACK 6, length 230mm (with end caps 248mm), width 62mm, depth 42mm.