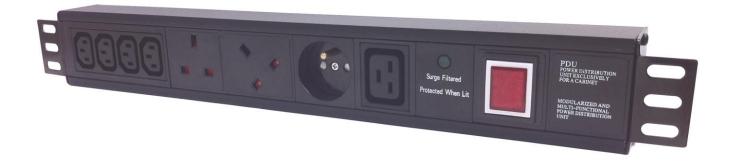

PowerData Technologies can make any PDU to the client's needs, using a wide range of modular components. The top image shows a PDU with 4 x C13 sockets, 1 x 90° UK socket, 1 x 135° UK socket, 1 x Type E French socket, 1 x IEC C19 socket, with surge protection and a neon indicator.