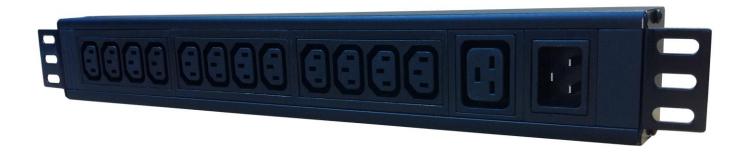

Choose the orientation (vertical or horizontal) socket style(s) switch or neon, lead length and plug, we can convert this into a specification to quote before manufacture.

The image below shows a PDU with a C20 inlet mounted on the PDU.