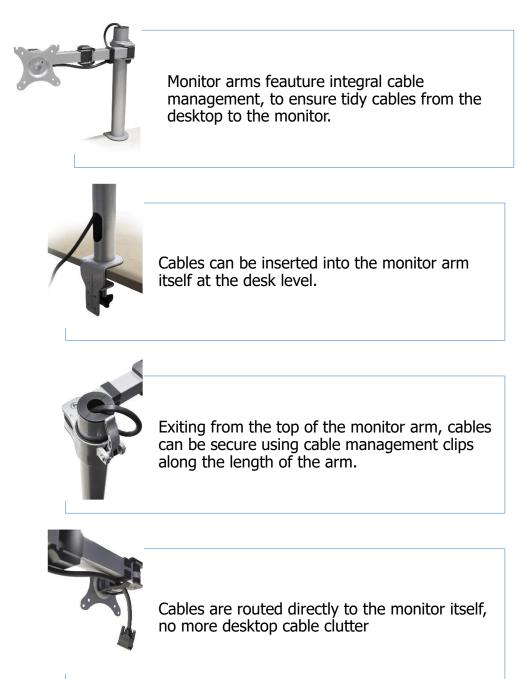

#### Overview

Monitor arms are a desktop system which both reduces desktop clutter, and allows flexibility by adjusting your monitors height and position. Integral cable management clips ensure that there are no trailing leads, and universal Vesa plates mean that the arm can be used with all Vesa 75/100 monitors.

#### **Cable Management**