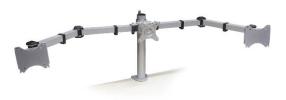

#### **Standard Products**

MON1 Height adjustable single flat screen arm, with desk clamp and through desk fixing

MON2 Height adjustable double flat screen arm, with desk clamp and through desk fixing

MON3 Height adjustable triple flat screen arm, with desk clamp