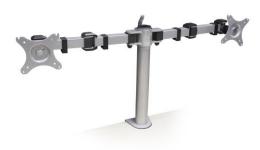

#### **Standard Products**

MON1 Height adjustable single flat screen arm, with desk clamp and through desk fixing

MON2 Height adjustable double flat screen arm, with desk clamp and through desk fixing

MON3 Height adjustable triple flat screen arm, with desk clamp