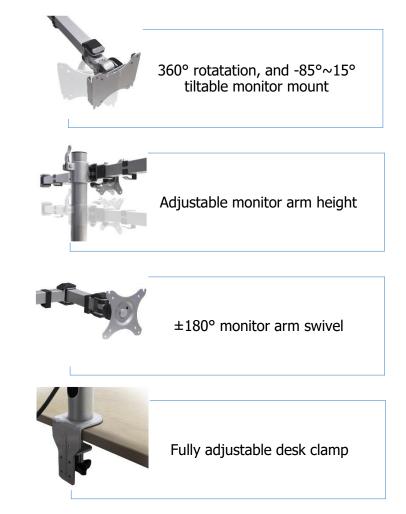

The arms themselves are fully height and length adjustable, and can fold flat against a panel. Stocked in silver as standard, white and black monitor arms are available on request

#### **Features**