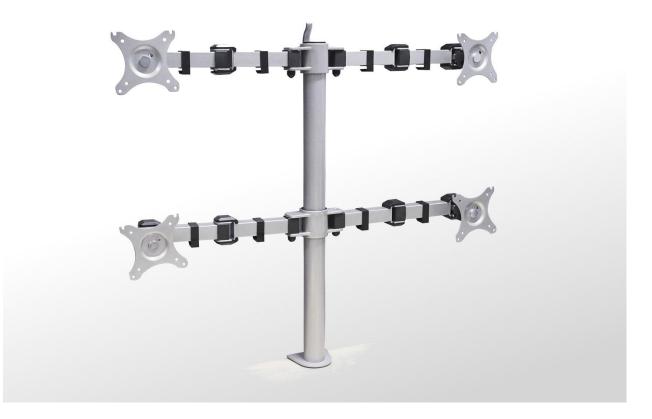

# **Monitor Arms**

## A range of single, double, triple and quad flat screen monitor arms

#### Overview

Monitor arms are a desktop system which both reduces desktop clutter, and allows flexibility by adjusting your monitors height and position. Integral cable management clips ensure that there are no trailing leads, and universal Vesa plates mean that the arm can be used with all Vesa 75/100 monitors.

The arms themselves are fully height and length adjustable, and can fold flat against a panel. Stocked in silver as standard, white and black monitor arms are available on request

#### **Standard Products**



MON1 Height adjustable single flat screen arm, with desk clamp and through desk fixing



MON2 Height adjustable double flat screen arm, with desk clamp and through desk fixing