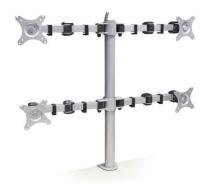

d flat screen monitor arms

#### Overview

Monitor arms are a desktop system which both reduces desktop clutter, and allows flexibility by adjusting your monitors height and position. Integral cable management clips ensure that there are no trailing leads, and universal Vesa plates mean that the arm can be used with all Vesa 75/100 monitors.

The arms themselves are fully height and length adjustable, and can fold flat against a panel. Stocked in silver as standard, white and black monitor arms are available on request

#### **Standard Products**



MON1 Height adjustable single flat screen arm, with desk clamp and through desk fixing



MON2 Height adjustable double flat screen arm, with desk clamp and through desk fixing



MON3 Height adjustable triple flat screen arm, with desk clamp



MON4 Height adjustable quad flat screen arm, with desk clamp

#### **Features**

#### **Cable Management**



#### **Cable Management**



### **Specifications**

|                                     | MON1                   | MON2                   | MON3              | MON4              |
|-------------------------------------|------------------------|------------------------|-------------------|-------------------|
| VESA mount                          | 75x75 / 100x100        | 75x75 / 100x100        | 75x75 / 100x100   | 75x75 / 100x100   |
| Max. Weight per                     | 10kg                   | 10kg                   | 10kg              | 10kg              |
| mount                               |                        |                        |                   |