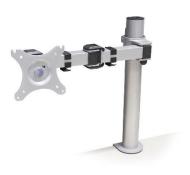

#### **Standard Products**

MON1 Height adjustable single flat screen arm, with desk clamp and through desk fixing

MON2 Height adjustable double flat screen arm, with desk clamp and through desk fixing

MON3 Height adjustable triple flat screen arm, with desk clamp