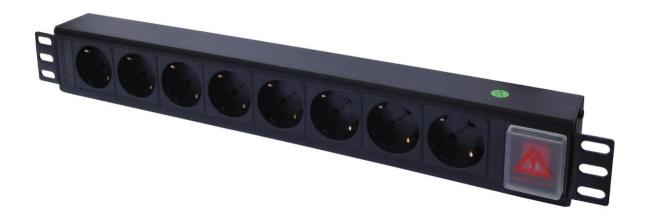

## Schuko and French Socket PDUs

Picture shows 8 way horizontal Schuko PDU

- Horizontal 1.5U and vertical option
- French / Benelux type E sockets
- German Schuko type F sockets
- Shrouded switch with switch cover
- 3-metre 1.5mm lead to universal Schuko plug (French and German as above)

Multinational business often means repeated IT infrastructure in different overseas locations, and so socket types other than standard UK or IEC sockets are often used.

Standard and custom Schuko or French socket PDU's in vertical or horizontal styles in various plug options are available on request.

## **Standard products**

Order Code Product Description

Horizontal 8-way Schuko PDU HSCH/8 HFRE/8 Horizontal 8-way French PDU