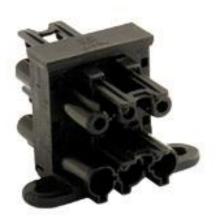

The 3PG adaptors are to be used with moulded START and INTER cables only, the adapters (also called splitters) work by using a START lead input to 2, 3 or 5 INTER leads output, so more than one unit can be powered from a single mains socket.

## **3PG adaptors**

| 3PG/1/2 | 3PG coupler block, 1 male input, 2 female outputs |
|---------|---------------------------------------------------|
| 3PG/1/3 | 3PG coupler block, 1 male input, 3 female outputs |
| 3PG/1/5 | 3PG coupler block, 1 male input, 5 female outputs |