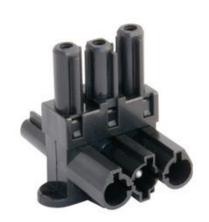

The 3PG adaptors are to be used with moulded START and INTER cables only, the adapters (also called splitters) work by using a START lead input to 2, 3 or 5 INTER leads output, so more than one unit can be powered from a single mains socket.

## **3PG adaptors**

| 3PG/1/2 | 3PG coupler block, 1 male input, 2 female outputs |
|---------|---------------------------------------------------|
| 3PG/1/3 | 3PG coupler block, 1 male input, 3 female outputs |
| 3PG/1/5 | 3PG coupler block, 1 male input, 5 female outputs |