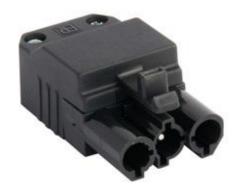

## **3PG connectors and Adaptors**

Product mix shown

The male and female 3 pole '3PG' connectors are compatible with all PowerData Technologies desktop and under desk power units, these are screw terminal termination with a in-built cable strain relief.

## **3PG** connectors

| 3PG/M | Male 3PG rewirable connector   |
|-------|--------------------------------|
| 3PG/F | Female 3PG rewirable connector |