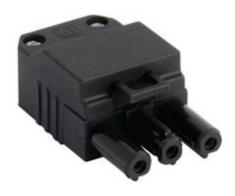

## **3PG connectors and Adaptors**

Product mix shown

The male and female 3 pole '3PG' connectors are compatible with all PowerData Technologies desktop and under desk power units, these are screw terminal termination with a in-built cable strain relief.

## **3PG** connectors

| 3PG/M | Male 3PG rewirable connector   |
|-------|--------------------------------|
| 3PG/F | Female 3PG rewirable connector |